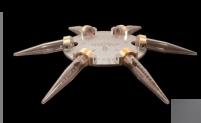

## Brightly marked polycarbonate conical shaped centrifuge tubes

B-10101

Tubes shown at rest in the bronze trunnion rings of the Raven Centrifuge horizontal rotor. Centrifuge model F-10300.

Tubes during ascent to full horizontal swing position.