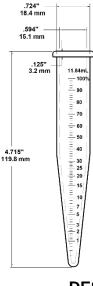

## Brightly marked polycarbonate conical shaped centrifuge tubes

B-10101

Tubes shown at rest in the bronze trunnion rings of the Raven Centrifuge horizontal rotor. Centrifuge model F-10300.

Tubes during ascent to full horizontal swing position.

Raven sample tubes are available in 19mm diameter. Brightly marked to indicate % volume.

Conical shape of tube accentuates relatively small amounts of solids concentrations – as low as 00.20%.

DESCRIPTION 19 mm tubes **ITEM #** B-10101-19