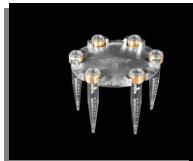

## Brightly marked polycarbonate conical shaped centrifuge tubes

B-10101

Tubes shown at rest in the bronze trunnion rings of the Raven Centrifuge horizontal rotor. Centrifuge model F-10300.

Tubes during ascent to full horizontal swing position.