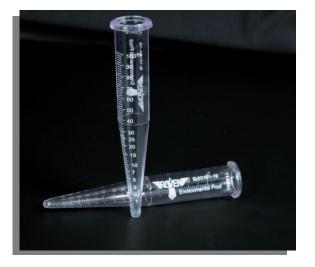

Raven sample tubes are available in 19mm diameter. Brightly marked to indicate % volume.

Conical shape of tube accentuates relatively small amounts of solids concentrations – as low as 00.20%.

DESCRIPTION 19 mm tubes **ITEM #** B-10101-19